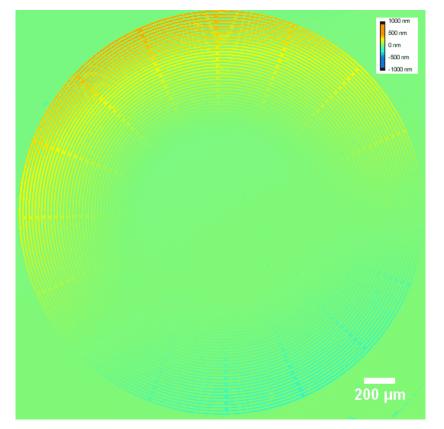

## Mega-points Vibration Map with unprecedented details!

lyncée tec DHM®

DHM® is the world fastest 3D optical profilometer that enables the most comprehensive MEMS vibration map with mega-datapoints in every measurement up to 25MHz. It reveals the unprecedented details of each vibration mode with picometre resolution in a just few seconds.

## Full-field-of-view tracking of XYZ motion simultaneously in a single measurement!

DHM® acquires information of XYZ motion for each data point in a single measurement, therefore enabling tracking of all axis simultaneously in the whole field of view.