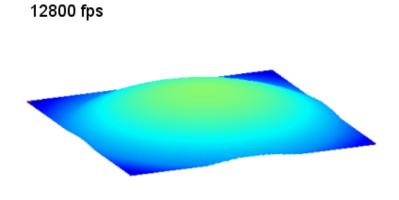

## What's more with this MEMS analyzer? It is also the world fasted 3D profilometer!

DHM® is the world fastest 3D optical profilometer that enables real time 3D topography with acquisition rate up to 100'000 FPS.